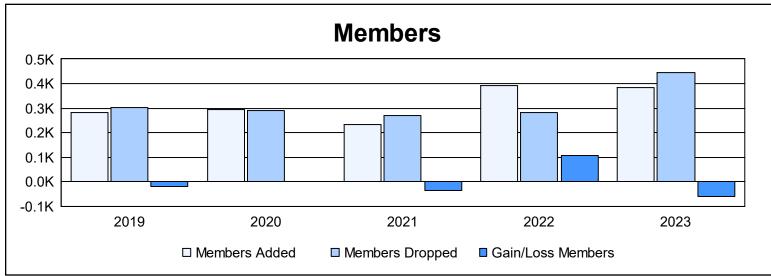

District 2 X1 As of June 2023 Cumulative

| Year      | New<br>Clubs | Dropped<br>Clubs | Gain/<br>Loss<br>Clubs | New<br>Members | Charter<br>Members | Reinstate<br>Members | Transfer<br>Members | Total<br>Member<br>Added | Total<br>Members<br>Dropped | Gain/<br>Loss<br>Members |
|-----------|--------------|------------------|------------------------|----------------|--------------------|----------------------|---------------------|--------------------------|-----------------------------|--------------------------|
| 2018-2019 | 1            | 2                | -1                     | 182            | 86                 | 6                    | 9                   | 283                      | 301                         | -18                      |
| 2019-2020 | 1            | 0                | 1                      | 237            | 25                 | 20                   | 11                  | 293                      | 290                         | 3                        |
| 2020-2021 | 1            | 1                | 0                      | 190            | 28                 | 8                    | 8                   | 234                      | 270                         | -36                      |
| 2021-2022 | 2            | 0                | 2                      | 319            | 57                 | 9                    | 7                   | 392                      | 284                         | 108                      |
| 2022-2023 | 2            | 1                | 1                      | 272            | 61                 | 21                   | 29                  | 383                      | 444                         | -61                      |
| Average   | 1            | 1                | 1                      | 240            | 51                 | 13                   | 13                  | 317                      | 318                         | -1                       |