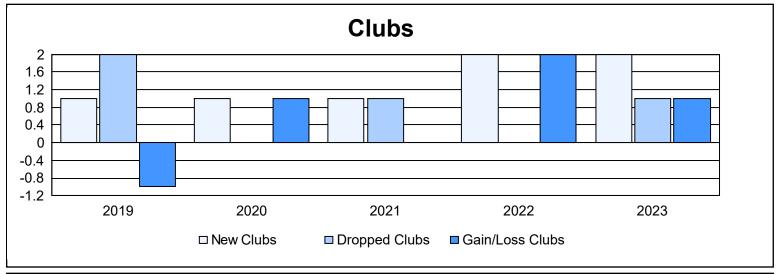

District 2 X1 As of June 2023 Cumulative

| Year      | New<br>Clubs | Dropped<br>Clubs | Gain/<br>Loss<br>Clubs | New<br>Members | Charter<br>Members | Reinstate<br>Members | Transfer<br>Members | Total<br>Member<br>Added | Total<br>Members<br>Dropped | Gain/<br>Loss<br>Members |
|-----------|--------------|------------------|------------------------|----------------|--------------------|----------------------|---------------------|--------------------------|-----------------------------|--------------------------|
| 2018-2019 | 1            | 2                | -1                     | 182            | 86                 | 6                    | 9                   | 283                      | 301                         | -18                      |
| 2019-2020 | 1            | 0                | 1                      | 237            | 25                 | 20                   | 11                  | 293                      | 290                         | 3                        |
| 2020-2021 | 1            | 1                | 0                      | 190            | 28                 | 8                    | 8                   | 234                      | 270                         | -36                      |
| 2021-2022 | 2            | 0                | 2                      | 319            | 57                 | 9                    | 7                   | 392                      | 284                         | 108                      |
| 2022-2023 | 2            | 1                | 1                      | 272            | 61                 | 21                   | 29                  | 383                      | 444                         | -61                      |
| Average   | 1            | 1                | 1                      | 240            | 51                 | 13                   | 13                  | 317                      | 318                         | -1                       |